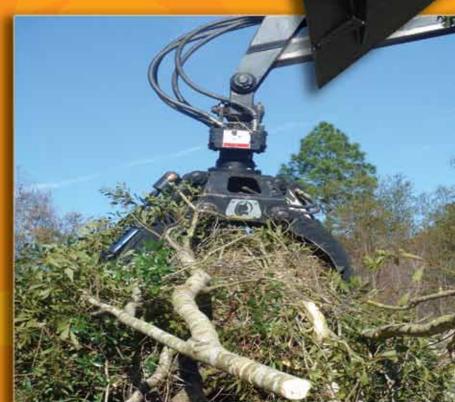

## WASTE COLLECTION GRAPPLES are designed for

- collection of white goods
- loading mattresses
- storm clean up (logs, branches, posts, etc.)

- Their large opening and wide jaws are quick at gathering small things scattered on the ground.
- Their large volume and continuous rotators allow quick truck loading.
- Their thin jaws and wide opening make them excellent to clean along walls or sidewalks.
- They are designed to be mounted on self loaders.

#### WASTE COLLECTION GRAPPLES

Very effective and particularly appreciated by municipalities for the collection of heavy roadside waste or cleanup after storms or natural disasters (logs, branches, posts, etc.)