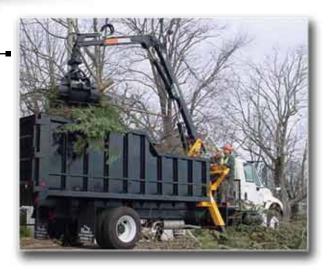

## WASTE COLLECTION GRAPPLES are designed for

- collection of white goods
- loading mattresses
- storm clean up (logs, branches, posts, etc.)

- Their large opening and wide jaws are quick at gathering small things scattered on the ground.
- Their large volume and continuous rotators allow quick truck loading.
- Their thin jaws and wide opening make them excellent to clean along walls or sidewalks.
- They are designed to be mounted on self loaders.

#### WASTE COLLECTION GRAPPLES

Very effective and particularly appreciated by municipalities for the collection of heavy roadside waste or cleanup after storms or natural disasters (logs, branches, posts, etc.)