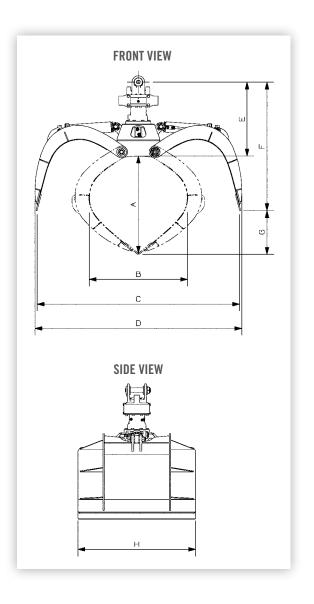

#### TECHNICAL SPECIFICATIONS FOR WASTE COLLECTION GRAPPLES

| Dimensions A thru H are in inches      |        |        |        |        |
|----------------------------------------|--------|--------|--------|--------|
| MODEL                                  |        | 030W   | 045W   | 060W   |
| Capacity (when tip to tip) cubic yards |        | 0.40   | 0.50   | 0.80   |
| Area (when tip to tip) square feet     |        | 3.2    | 5.8    | 8.0    |
| A                                      |        | 24 1/4 | 34 3/4 | 38 7/8 |
| В                                      |        | 14 7/8 | 35     | 42 5/8 |
| C                                      |        | 54 3/8 | 72 3/8 | 75 5/8 |
| D                                      |        | 61 1/2 | 73 7/8 | 80     |
| E with rotator model                   | 9150   |        | 28 5/8 | 28 5/8 |
|                                        | RT-252 | 25 1/4 | 26 1/4 | 26 1/4 |
| F with rotator model                   | 9150   |        | 48 1/8 | 52 5/8 |
|                                        | RT-252 | 41 3/4 | 45 3/4 | 50 3/8 |
| G                                      |        | 9 3/4  | 15 5/8 | 15 1/8 |
| Н                                      |        | 42 3/4 | 42     | 60     |
| Weight (lb) with rotator model         | 9150   |        | 1105   | 1445   |
|                                        | RT-252 | 920    | 1155   | 1495   |
| Rotator, lifting capacity (lb)         | 9150   |        | 18 000 |        |
|                                        | RT-252 |        | 25 000 |        |
| Cultindens                             |        |        |        |        |